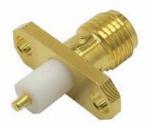

# **SMA Connector PAF-S06-000**

www.gigalane.com

GigaLane SMA(Sub Miniature A) connectors are widely used in the frequency range DC to 18 GHz with low loss characteristics. SMA connectors are most used in military, microwave frequencies and telecommunication application.

### Drawing

|          | Unit : mm [inch] |
|----------|------------------|
| Part No. | PAF-S06-000      |
| Туре     | Panel Mount      |
| Gender   | Female           |