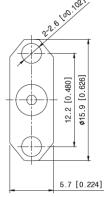

### Drawing

|          | Unit : mm [inch] |
|----------|------------------|
| Part No. | PAF-S06-000      |
| Туре     | Panel Mount      |
| Gender   | Female           |