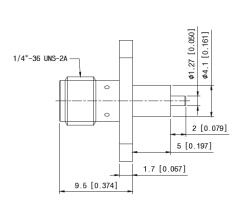

### Drawing

|          | Unit : mm [inch] |
|----------|------------------|
| Part No. | PAF-S06-000      |
| Туре     | Panel Mount      |
| Gender   | Female           |