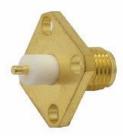

# SMA Connector PAF-S02-000

GigaLane SMA(Sub Miniature A) connectors are widely used in the frequency range DC to 18 GHz with low loss characteristics. SMA connectors are most used in military, microwave frequencies and telecommunication application.

## Drawing

|          | Unit : mm [inch] |
|----------|------------------|
| Part No. | PAF-S02-000      |
| Туре     | Panel Mount      |
| Gender   | Female           |

Copyright © GigaLane Co., Ltd.

www.gigalane.com sales@gigalane.com