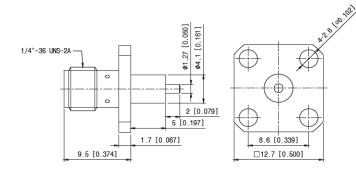

## Drawing

|          | Unit : mm [inch] |
|----------|------------------|
| Part No. | PAF-S02-000      |
| Туре     | Panel Mount      |
| Gender   | Female           |

Copyright © GigaLane Co., Ltd.

www.gigalane.com sales@gigalane.com