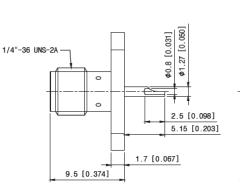

## Drawing

|          | Unit : mm [inch] |
|----------|------------------|
| Part No. | PAF-S00-003      |
| Туре     | Panel Mount      |
| Gender   | Female           |

www.gigalane.com sales@gigalane.com