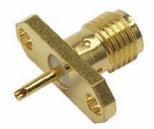

# SMA Connector PAF-S00-003

GigaLane SMA(Sub Miniature A) connectors are widely used in the frequency range DC to 18 GHz with low loss characteristics. SMA connectors are most used in military, microwave frequencies and telecommunication application.

## Drawing

|          | Unit : mm [inch] |
|----------|------------------|
| Part No. | PAF-S00-003      |
| Туре     | Panel Mount      |
| Gender   | Female           |

www.gigalane.com sales@gigalane.com