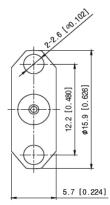

## Drawing

|          | Unit : mm [inch] |
|----------|------------------|
| Part No. | PAF-S00-003      |
| Туре     | Panel Mount      |
| Gender   | Female           |

www.gigalane.com sales@gigalane.com