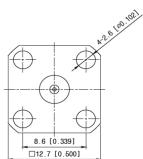

### Drawing

|          | Unit : mm [inch] |
|----------|------------------|
| Part No. | PAF-S00-001      |
| Туре     | Panel Mount      |
| Gender   | Female           |

www.gigalane.com sales@gigalane.com