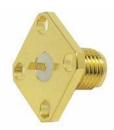

### Drawing

|          | Unit : mm [inch] |
|----------|------------------|
| Part No. | PAF-S00-001      |
| Туре     | Panel Mount      |
| Gender   | Female           |

www.gigalane.com sales@gigalane.com