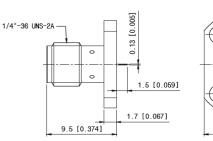

### Drawing

|          | Unit : mm [inch] |
|----------|------------------|
| Part No. | PAF-S00-001      |
| Туре     | Panel Mount      |
| Gender   | Female           |

www.gigalane.com sales@gigalane.com