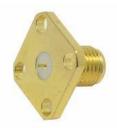

# SMA Connector PAF-S00-000

GigaLane SMA(Sub Miniature A) connectors are widely used in the frequency range DC to 18 GHz with low loss characteristics. SMA connectors are most used in military, microwave frequencies and telecommunication application.

### Drawing

|          | Unit : mm [inch] |
|----------|------------------|
| Part No. | PAF-S00-000      |
| Туре     | Panel Mount      |
| Gender   | Female           |

Copyright © GigaLane Co., Ltd.