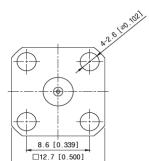

### Drawing

|          | Unit : mm [inch] |
|----------|------------------|
| Part No. | PAF-S00-000      |
| Туре     | Panel Mount      |
| Gender   | Female           |

Copyright © GigaLane Co., Ltd.