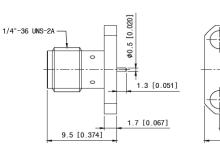

### Drawing

|          | Unit : mm [inch] |
|----------|------------------|
| Part No. | PAF-S00-000      |
| Туре     | Panel Mount      |
| Gender   | Female           |

Copyright © GigaLane Co., Ltd.