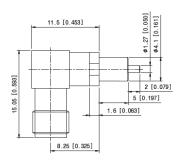

## Drawing

|          | Unit : mm [inch] |
|----------|------------------|
| Part No. | PAF-R02-000      |
| Туре     | Panel Mount      |
| Gender   | Female           |