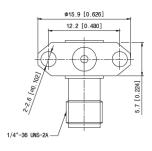

## Drawing

|          | Unit : mm [inch] |
|----------|------------------|
| Part No. | PAF-R02-000      |
| Туре     | Panel Mount      |
| Gender   | Female           |