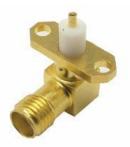

## Drawing

|          | Unit : mm [inch] |
|----------|------------------|
| Part No. | PAF-R02-000      |
| Туре     | Panel Mount      |
| Gender   | Female           |