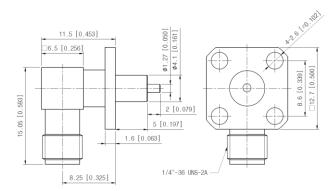

## Drawing

|          | Unit : mm [inch] |
|----------|------------------|
| Part No. | PAF-R01-000      |
| Туре     | Panel Mount      |
| Gender   | Female           |

Copyright © GigaLane Co., Ltd.