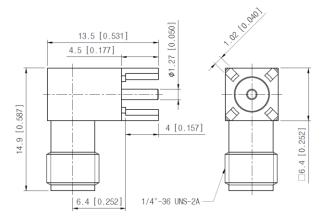

### Drawing

|          | Unit : mm [inch] |
|----------|------------------|
| Part No. | PAF-R00-000      |
| Туре     | PCB Mount        |
| Gender   | Female           |

www.gigalane.com sales@gigalane.com