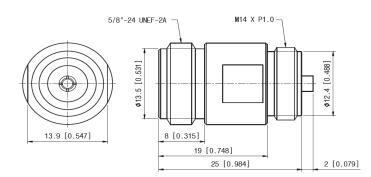

### Drawing

|          | Unit : mm [inch] |
|----------|------------------|
| Part No. | PNF-S04-000      |
| Туре     | Panel Mount      |
| Gender   | Female           |