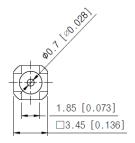

### Drawing

|          | Unit : mm [inch] |
|----------|------------------|
| Part No. | PEF-S00-000      |
| Туре     | PCB Mount        |
| Gender   | Female           |

www.gigalane.com sales@gigalane.com