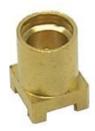

# MMCX Connector PEF-S00-000

GigaLane MMCX Connectors are intended for use in applications where the smallest dimensions are required. These connectors operate up to 6 GHz and are optimum for wireless communication systems such as cellular, wireless and PCS. MMCX provides a low RF-leakage by its non-slotted outer contract.

### Drawing

|          | Unit : mm [inch] |
|----------|------------------|
| Part No. | PEF-S00-000      |
| Туре     | PCB Mount        |
| Gender   | Female           |

www.gigalane.com sales@gigalane.com