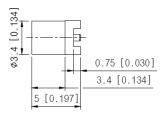

### Drawing

|          | Unit : mm [inch] |
|----------|------------------|
| Part No. | PEF-S00-000      |
| Туре     | PCB Mount        |
| Gender   | Female           |

www.gigalane.com sales@gigalane.com