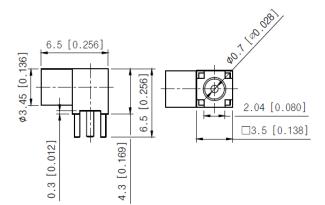

## Drawing

|          | Unit : mm [inch] |
|----------|------------------|
| Part No. | PEF-R00-000      |
| Туре     | PCB Mount        |
| Gender   | Female           |