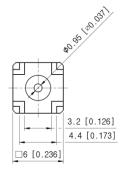

## Drawing

Unit : mm [inch]

| Part No. | PDM-S01-000 |
|----------|-------------|
| Туре     | PCB Mount   |
| Gender   | Male        |