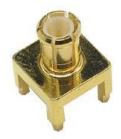

## Drawing

Unit : mm [inch]

| Part No. | PDM-S01-000 |
|----------|-------------|
| Туре     | PCB Mount   |
| Gender   | Male        |