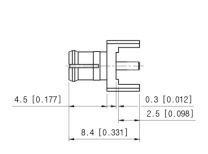

## Drawing

Unit : mm [inch]

| Part No. | PDM-S01-000 |
|----------|-------------|
| Туре     | PCB Mount   |
| Gender   | Male        |