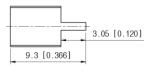

## Drawing

|          | Unit : mm [inch] |
|----------|------------------|
| Part No. | PDF-S03-000      |
| Туре     | PCB Edge Mount   |
| Gender   | Female           |