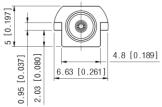

## Drawing

|          | Unit : mm [inch] |
|----------|------------------|
| Part No. | PDF-S03-000      |
| Туре     | PCB Edge Mount   |
| Gender   | Female           |