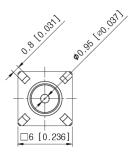

### Drawing

|          | Unit : mm [inch] |
|----------|------------------|
| Part No. | PDF-S02-000      |
| Туре     | PCB Mount        |
| Gender   | Female           |

www.gigalane.com sales@gigalane.com