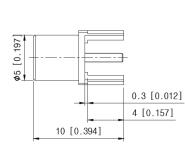

### Drawing

|          | Unit : mm [inch] |
|----------|------------------|
| Part No. | PDF-S02-000      |
| Туре     | PCB Mount        |
| Gender   | Female           |

www.gigalane.com sales@gigalane.com