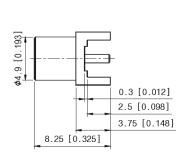

## Drawing

|          |             | Unit: mm [inch] |
|----------|-------------|-----------------|
| Part No. | PDF-S01-000 |                 |
| Туре     | PCB Mount   |                 |
| Gender   | Female      |                 |