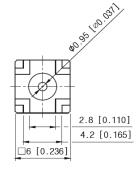

## Drawing

|          |             | Unit: mm [inch] |
|----------|-------------|-----------------|
| Part No. | PDF-S01-000 |                 |
| Туре     | PCB Mount   |                 |
| Gender   | Female      |                 |