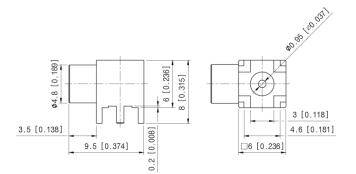

## Drawing

|          | Unit : mm [inch] |
|----------|------------------|
| Part No. | PDF-R00-000      |
| Туре     | PCB Mount        |
| Gender   | Female           |