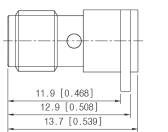

(Gold Plated) |
|                 | Insulator          | Engineering Plastic            |
| Launch<br>Block | Launched<br>Block  | Brass (Ni Plated)              |
|                 | Pin                | Beryllium Copper (Gold Plated) |
|                 | Insulator          | PTFE                           |

#### Environmental

| Thermal Shock          | MIL-STD-202, Method 107, Condition B          |
|------------------------|-----------------------------------------------|
| Corrosion (salt Spray) | MIL-STD-202, Method 101, Condition B, 5% salt |
| Shock                  | MIL-STD-202, Method 213, Condition I          |
| Vibration              | MIL-STD-202, Method 204, Condition D          |
| Moisture Resistance    | MIL-STD-202, Method 106                       |

### Drawing









www.gigalane.com sales@gigalane.com