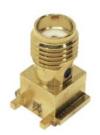

# High Performance End Launch Connector VSF-S00-000-005 (VEREND<sup>™</sup> SMA)

GigaLane VEREND<sup>TM</sup>(Vertical-End launch) SMA Connector is designed for applications such as circuit boards for SMD(Surface Mounted Device) and for vertical mounting on RF test boards. It has excellent electrical transition on right angle section up to 18 GHz.