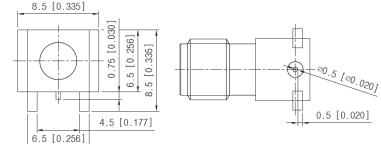

Gold Plated) |
|                 | Insulator          | Engineering Plastic            |
| Launch<br>Block | Launched<br>Block  | Brass (Ni Plated)              |
|                 | Pin                | Beryllium Copper (Gold Plated) |
|                 | Insulator          | PTFE                           |

#### Environmental

| Thermal Shock          | MIL-STD-202, Method 107, Condition B          |
|------------------------|-----------------------------------------------|
| Corrosion (salt Spray) | MIL-STD-202, Method 101, Condition B, 5% salt |
| Shock                  | MIL-STD-202, Method 213, Condition I          |
| Vibration              | MIL-STD-202, Method 204, Condition D          |
| Moisture Resistance    | MIL-STD-202, Method 106                       |

### Drawing









www.gigalane.com sales@gigalane.com