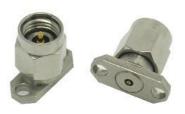

# 2.92mm Connector PKM-S01-000

www.gigalane.com

GigaLane 2.92mm Connectors are precision connectors for optimum RF performance up to 40 GHz. 2.92mm connectors feature high mechanical stability and excellent repeatability. The connector is compatible with 3.5mm and SMA connectors. It is applicable to military and telecommunication application.