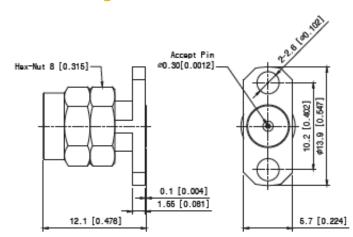

### Drawing

Unit: mm [inch]

| Part No.        | PKM-S01-000  |
|-----------------|--------------|
| Accept Pin DIA. | 0.30 [0.012] |
| Туре            | Panel Mount  |
| Gender          | Male         |