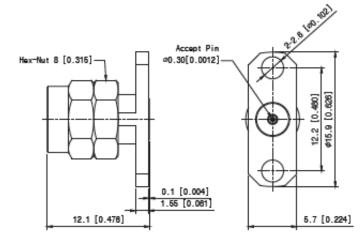

### Drawing

|                 | Unit : mm [inch] |
|-----------------|------------------|
| Part No.        | PKM-S00-000      |
| Accept Pin DIA. | 0.30 [0.012]     |
| Туре            | Panel Mount      |
| Gender          | Male             |