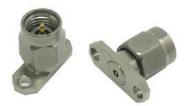

# 2.92mm Connector PKM-S00-000

www.gigalane.com

GigaLane 2.92mm Connectors are precision connectors for optimum RF performance up to 40 GHz. 2.92mm connectors feature high mechanical stability and excellent repeatability. The connector is compatible with 3.5mm and SMA connectors. It is applicable to military and telecommunication application.

### Drawing

|                 | Unit : mm [inch] |
|-----------------|------------------|
| Part No.        | PKM-S00-000      |
| Accept Pin DIA. | 0.30 [0.012]     |
| Туре            | Panel Mount      |
| Gender          | Male             |