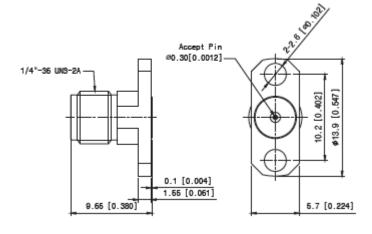

### Drawing

|                 | Unit : mm [inch] |
|-----------------|------------------|
| Part No.        | PKF-S01-000      |
| Accept Pin DIA. | 0.30 [0.012]     |
| Туре            | Panel Mount      |
| Gender          | Female           |