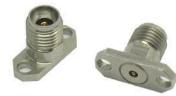

# 2.92mm Connector PKF-S01-000

www.gigalane.com

GigaLane 2.92mm Connectors are precision connectors for optimum RF performance up to 40 GHz. 2.92mm connectors feature high mechanical stability and excellent repeatability. The connector is compatible with 3.5mm and SMA connectors. It is applicable to military and telecommunication application.

### Drawing

|                 | Unit : mm [inch] |
|-----------------|------------------|
| Part No.        | PKF-S01-000      |
| Accept Pin DIA. | 0.30 [0.012]     |
| Туре            | Panel Mount      |
| Gender          | Female           |