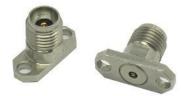

# 2.92mm Connector PKF-S00-000

www.gigalane.com

GigaLane 2.92mm Connectors are precision connectors for optimum RF performance up to 40 GHz. 2.92mm connectors feature high mechanical stability and excellent repeatability. The connector is compatible with 3.5mm and SMA connectors. It is applicable to military and telecommunication application.

### Drawing

|                 | Unit : mm [inch] |
|-----------------|------------------|
| Part No.        | PKF-S00-000      |
| Accept Pin DIA. | 0.30 [0.012]     |
| Туре            | Panel Mount      |
| Gender          | Female           |