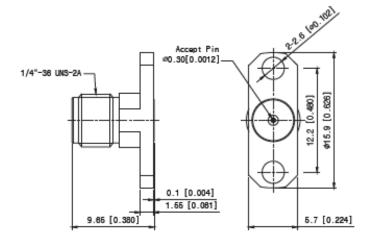

### Drawing

|                 | Unit : mm [inch] |
|-----------------|------------------|
| Part No.        | PKF-S00-000      |
| Accept Pin DIA. | 0.30 [0.012]     |
| Туре            | Panel Mount      |
| Gender          | Female           |