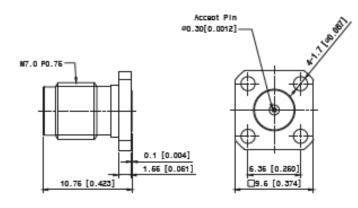

### Drawing

|                 | Unit : mm [inch] |
|-----------------|------------------|
| Part No.        | P2F-S03-000      |
| Accept Pin DIA. | 0.30 [0.012]     |
| Туре            | Panel Mount      |
| Gender          | Female           |