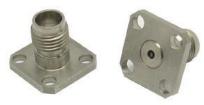

# 2.4mm Connector P2F-S02-000

www.gigalane.com

GigaLane 2.4mm Connectors are precision connectors for optimum RF performance up to 50 GHz. The connectors feature excellent mechanical stability, extreme reliability and it maintains highly cost-effective pricing, short lead-time. The connector is compatible with 1.85mm connectors. It is applicable to military and telecommunication application.

### Drawing

|                 | Unit : mm [inch] |
|-----------------|------------------|
| Part No.        | P2F-S02-000      |
| Accept Pin DIA. | 0.30 [0.012]     |
| Туре            | Panel Mount      |
| Gender          | Female           |