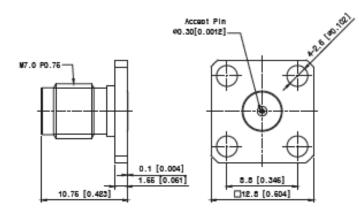

### Drawing

|                 | Unit : mm [inch] |
|-----------------|------------------|
| Part No.        | P2F-S02-000      |
| Accept Pin DIA. | 0.30 [0.012]     |
| Туре            | Panel Mount      |
| Gender          | Female           |