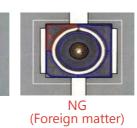

### **Product Overview**

- Automatic inspection machine for insert molding type product
- Inspection item: Short shot, scratch, crack, plating defects, etc.
- Automatic defect sorting & removing
- Customized vision inspection software