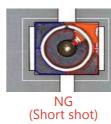

### **Product Overview**

- Automatic inspection machine for insert molding type product
- Inspection item: Short shot, scratch, crack, plating defects, etc.
- Automatic defect sorting & removing
- Customized vision inspection software