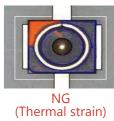

### **Product Overview**

- Automatic inspection machine for insert molding type product
- Inspection item: Short shot, scratch, crack, plating defects, etc.
- Automatic defect sorting & removing
- Customized vision inspection software