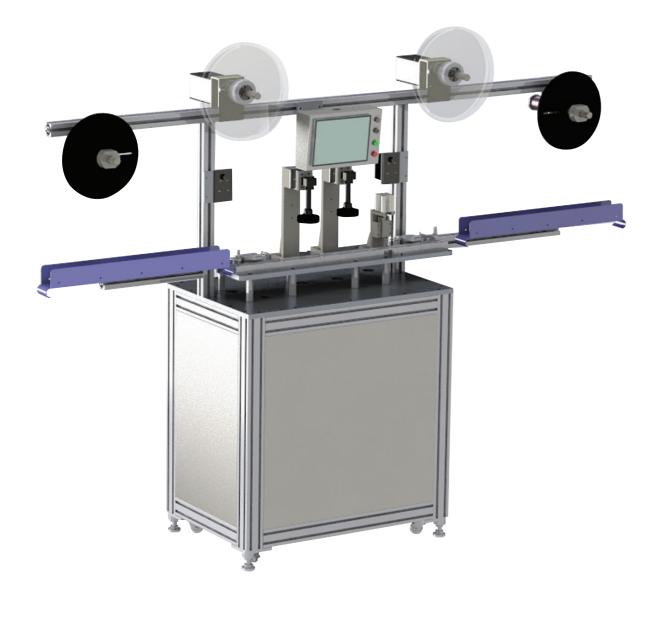

# **Insert Mold Vision Inspection Machine GMC-2000**

### **Product Overview**

- Automatic inspection machine for insert molding type product
- Inspection item: Short shot, scratch, crack, plating defects, etc.
- Automatic defect sorting & removing
- Customized vision inspection software

# Configuration

Feeding Unit

Vision Unit

**Defect Sorting Unit** 

### **Features**

- Reel to reel type
- Inspection number counting
- Customized vision inspection S/W
- Tack time: 0.6 sec
- 2,000 mm(w) x 500 mm(l) x 1,700 mm(h)

Vision Inspection Monitor