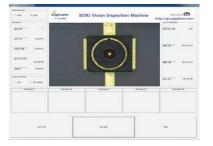

### **Features**

- Reel to reel type
- Inspection number counting
- Customized vision inspection S/W
- Tack time: 0.6 sec
- 2,000 mm(w) x 500 mm(l) x 1,700 mm(h)

Vision Inspection Monitor