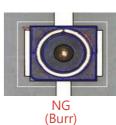

### **Product Overview**

- Automatic inspection machine for insert molding type product
- Inspection item: Short shot, scratch, crack, plating defects, etc.
- Automatic defect sorting & removing
- Customized vision inspection software