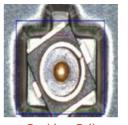

### Output

Packing Condition Vision Inspection

Inspection Main Monitor

Packing OK

Packing Fail (Wrong position)