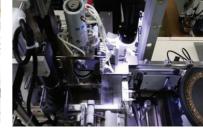

# **Index Packing Machine IPM-4000**



#### **Product Overview**

- Index type transferring machine
- Product packing in Emboss Carrier
- Product packing condition inspection through vision system
- Inspection of right or wrong position/direction of packed product
- Customized vision inspection software

# Configuration







Feeder Unit

Index Unit

Vision Unit

# **Application**

• Connector for smart phone, tablet PC, laptop, wireless LAN device

#### **Features**

- Dual type packing line
- Accurate product pick with harmonic drive system
- Customized inspection S/W
- Tact time: 1.2 sec
- 1,100 mm(w) x 600 mm(l) x 1,500 mm(h)

### Output

Packing Condition Vision Inspection









Inspection Main Monitor

Packing OK

Packing Fail (Wrong position)