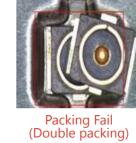

### Output

Packing Condition Vision Inspection

Inspection Main Monitor

Packing OK

Packing Fail (Wrong position)