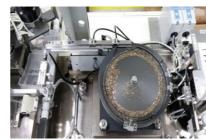

# **Index Packing Machine IPM-4000**



#### **Product Overview**

- Index type transferring machine
- Product packing in Emboss Carrier
- Product packing condition inspection through vision system
- Inspection of right or wrong position/direction of packed product
- Customized vision inspection software

# Configuration







Feeder Unit

Index Unit

Vision Unit

# **Application**

• Connector for smart phone, tablet PC, laptop, wireless LAN device

#### **Features**

- Dual type packing line
- Accurate product pick with harmonic drive system
- Customized inspection S/W
- Tact time: 1.2 sec
- 1,100 mm(w) x 600 mm(l) x 1,500 mm(h)

### Output

Packing Condition Vision Inspection









Inspection Main Monitor

Packing OK

Packing Fail (Wrong position)