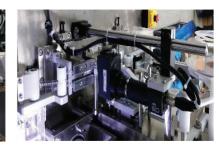

# **Index Packing Machine IPM-4000**



#### **Product Overview**

- Index type transferring machine
- Product packing in Emboss Carrier
- Product packing condition inspection through vision system
- Inspection of right or wrong position/direction of packed product
- Customized vision inspection software

# Configuration







Feeder Unit

Index Unit

Vision Unit

# **Application**

• Connector for smart phone, tablet PC, laptop, wireless LAN device

#### **Features**

- Dual type packing line
- Accurate product pick with harmonic drive system
- Customized inspection S/W
- Tact time: 1.2 sec
- 1,100 mm(w) x 600 mm(l) x 1,500 mm(h)

### Output

Packing Condition Vision Inspection









Inspection Main Monitor

Packing OK

Packing Fail (Wrong position)