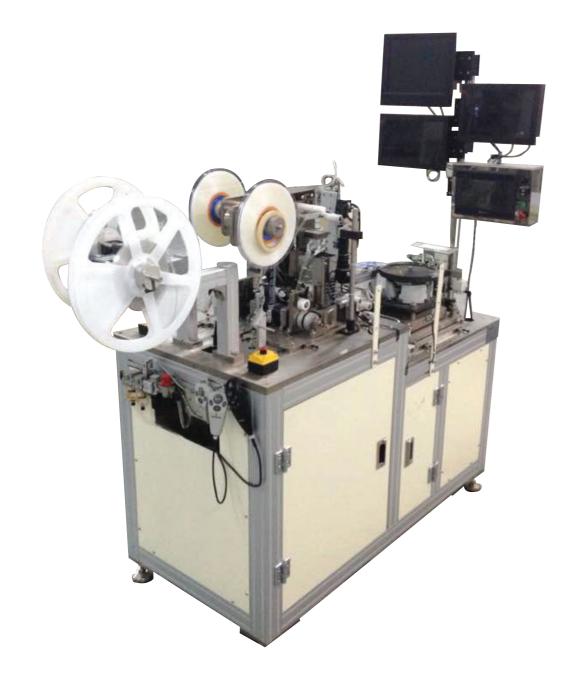

# **Index Packing Machine IPM-4000**

#### **Product Overview**

- Index type transferring machine
- Product packing in Emboss Carrier
- Product packing condition inspection through vision system
- Inspection of right or wrong position/direction of packed product
- Customized vision inspection software

# Configuration

Feeder Unit

Index Unit

Vision Unit

#### **Features**

- Dual type packing line
- Accurate product pick with harmonic drive system
- Customized inspection S/W
- Tact time: 1.2 sec
- 1,100 mm(w) x 600 mm(l) x 1,500 mm(h)